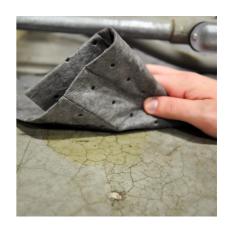

## **Features:**

- · All-purpose sorbent
- Economical lightweight product
- Perforated for flexibility and efficiency
- Great wicking and performance for all of your leaks, drips and spills.
- · Dimple bond pattern increases strength and durability